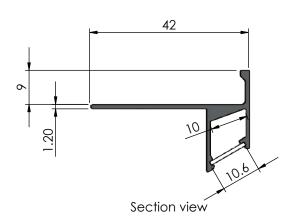

Product may vary from what is presented herein.

Document date:03/07/2019.

| TITLE                                                                                                                                                                                  |                 |                                            |           |                 |          |
|----------------------------------------------------------------------------------------------------------------------------------------------------------------------------------------|-----------------|--------------------------------------------|-----------|-----------------|----------|
| Aluminium Lightning Tile In Stair Nose                                                                                                                                                 |                 |                                            |           |                 |          |
| BASE CODE                                                                                                                                                                              | PRODUCTION REF. | DATASHEET REF.                             |           |                 | ISITE    |
| XXXXXX                                                                                                                                                                                 | SNLD090         | Lightning Tile In Stair Nose<br>Data Sheet |           |                 | JIIE     |
| MATERIAL                                                                                                                                                                               | WEIGHT          | .X ± 0.1<br>.XX ± 0.01                     |           | www.alusite.com |          |
| 6063 - T5                                                                                                                                                                              | TBD             |                                            | ∠ ± 0.25° |                 |          |
| Alusite Precision Co.,Ltd 92,92/1-4 Moo 1 T.Homsin, Bangpakong,                                                                                                                        |                 |                                            |           | SCALE           | REVISION |
| Chachengsao 24180 Thailand<br>Ph: +66 38 571612 to 3, +66 38 842748 to 9, E:contact@alusite.com                                                                                        |                 |                                            |           | <scale></scale> |          |
| This drawing is the property of Alusite Precision Co.,Ltd. Pty Ltd. The information displayed here is confidential. It is not to be used, copied, or disclosed without our permission. |                 |                                            |           | SHEET           | 0        |
|                                                                                                                                                                                        |                 |                                            |           | 1/1             |          |