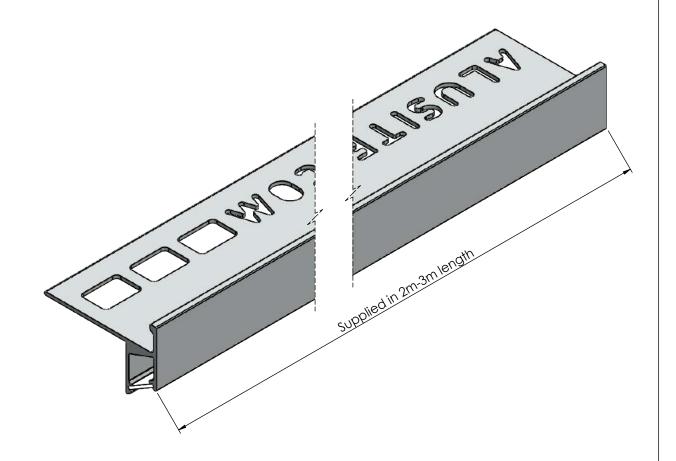

Product may vary from what is presented herein.

Document date:03/07/2019.

| TITLE                                                                                                                                                                                  |                 |                                            |           |                 |          |
|----------------------------------------------------------------------------------------------------------------------------------------------------------------------------------------|-----------------|--------------------------------------------|-----------|-----------------|----------|
| Aluminium Lightning Tile In Stair Nose                                                                                                                                                 |                 |                                            |           |                 |          |
| BASE CODE                                                                                                                                                                              | PRODUCTION REF. | DATASHEET REF.                             |           |                 | ISITE    |
| XXXXXX                                                                                                                                                                                 | SNLD090         | Lightning Tile In Stair Nose<br>Data Sheet |           |                 | JIIE     |
| MATERIAL                                                                                                                                                                               | WEIGHT          | .X ± 0.1<br>.XX ± 0.01                     |           | www.alusite.com |          |
| 6063 - T5                                                                                                                                                                              | TBD             |                                            | ∠ ± 0.25° |                 |          |
| Alusite Precision Co.,Ltd 92,92/1-4 Moo 1 T.Homsin, Bangpakong,                                                                                                                        |                 |                                            |           | SCALE           | REVISION |
| Chachengsao 24180 Thailand<br>Ph: +66 38 571612 to 3, +66 38 842748 to 9, E:contact@alusite.com                                                                                        |                 |                                            |           | <scale></scale> |          |
| This drawing is the property of Alusite Precision Co.,Ltd. Pty Ltd. The information displayed here is confidential. It is not to be used, copied, or disclosed without our permission. |                 |                                            |           | SHEET           | 0        |
|                                                                                                                                                                                        |                 |                                            |           | 1/1             |          |