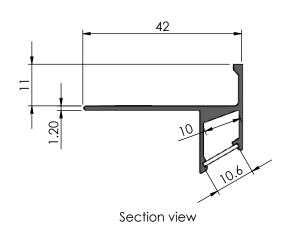

Product may vary from what is presented herein.

Document date:03/07/2019.

| TITLE                                                                                           |                 |                                            |                        |                 |          |
|-------------------------------------------------------------------------------------------------|-----------------|--------------------------------------------|------------------------|-----------------|----------|
| Aluminium Lightning Tile In Stair Nose                                                          |                 |                                            |                        |                 |          |
| BASE CODE                                                                                       | PRODUCTION REF. | DATASHEET REF.                             |                        |                 | ISITE    |
| XXXXXX                                                                                          | SNLD110         | Lightning Tile In Stair Nose<br>Data Sheet |                        |                 | JIIE     |
| MATERIAL                                                                                        | WEIGHT          |                                            | .X ± 0.1<br>.XX ± 0.01 | www.alusite.com |          |
| 6063 - T5                                                                                       | TBD             |                                            | ∠ ± 0.25°              | www.arac        |          |
| Alusite Precision Co.,Ltd 92,92/1-4 Moo 1 T.Homsin, Bangpakong,                                 |                 |                                            |                        | SCALE           | REVISION |
| Chachengsao 24180 Thailand<br>Ph: +66 38 571612 to 3, +66 38 842748 to 9, E:contact@alusite.com |                 |                                            |                        | <scale></scale> |          |
| This drawing is the property of Alusite Precision Co.,Ltd. Pty Ltd. The information displayed   |                 |                                            |                        | SHEET           | 1 0      |
| here is confidential. It is not to be used, copied, or disclosed without our permission.        |                 |                                            |                        | 1/1             |          |