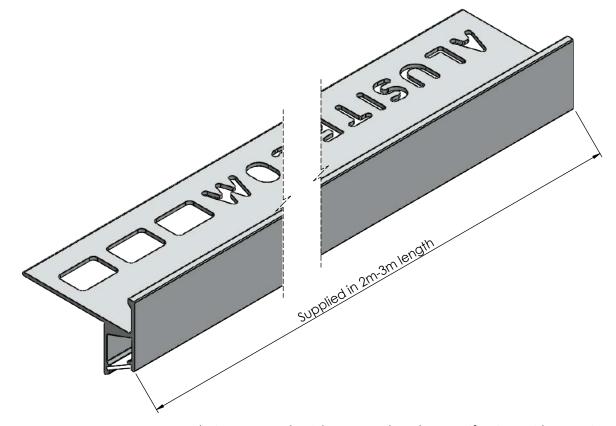

Product may vary from what is presented herein.

Document date:03/07/2019.

| TITLE                                                                                           |                 |                                            |                        |                 |          |
|-------------------------------------------------------------------------------------------------|-----------------|--------------------------------------------|------------------------|-----------------|----------|
| Aluminium Lightning Tile In Stair Nose                                                          |                 |                                            |                        |                 |          |
| BASE CODE                                                                                       | PRODUCTION REF. | DATASHEET REF.                             |                        |                 | ISITE    |
| XXXXXX                                                                                          | SNLD110         | Lightning Tile In Stair Nose<br>Data Sheet |                        |                 | JIIE     |
| MATERIAL                                                                                        | WEIGHT          |                                            | .X ± 0.1<br>.XX ± 0.01 | www.alusite.com |          |
| 6063 - T5                                                                                       | TBD             |                                            | ∠ ± 0.25°              | www.arac        |          |
| Alusite Precision Co.,Ltd 92,92/1-4 Moo 1 T.Homsin, Bangpakong,                                 |                 |                                            |                        | SCALE           | REVISION |
| Chachengsao 24180 Thailand<br>Ph: +66 38 571612 to 3, +66 38 842748 to 9, E:contact@alusite.com |                 |                                            |                        | <scale></scale> |          |
| This drawing is the property of Alusite Precision Co.,Ltd. Pty Ltd. The information displayed   |                 |                                            |                        | SHEET           | 1 0      |
| here is confidential. It is not to be used, copied, or disclosed without our permission.        |                 |                                            |                        | 1/1             |          |